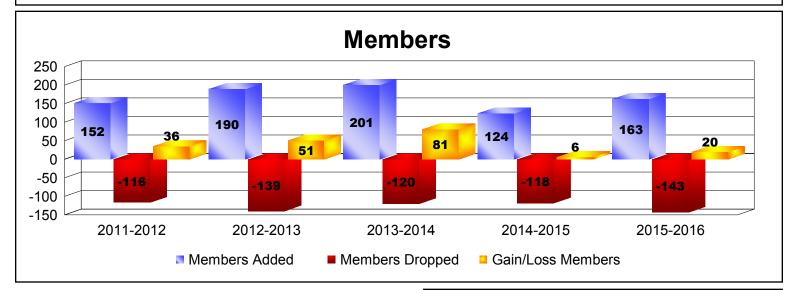

## District 111NH

2011-2012

2015-2016

| Year                     | New<br>Clubs | Dropped<br>Clubs | Gain/<br>Loss<br>Clubs | New<br>Members | Charter<br>Members | Reinstate<br>Members | Transfer<br>Members | Total<br>Member<br>Added | Total<br>Members<br>Dropped | Gain/<br>Loss<br>Members |
|--------------------------|--------------|------------------|------------------------|----------------|--------------------|----------------------|---------------------|--------------------------|-----------------------------|--------------------------|
| 2011-2012                | 2            | 0                | 2                      | 100            | 45                 | 1                    | 6                   | 152                      | -116                        | 36                       |
| 2012-2013                | 3            | 0                | 3                      | 108            | 76                 | 0                    | 6                   | 190                      | -139                        | 51                       |
| 2013-2014                | 2            | 0                | 2                      | 134            | 56                 | 1                    | 10                  | 201                      | -120                        | 81                       |
| 2014-2015                | 0            | 0                | 0                      | 115            | 0                  | 1                    | 8                   | 124                      | -118                        | 6                        |
| 2015-2016                | 1            | 0                | 1                      | 123            | 32                 | 2                    | 6                   | 163                      | -143                        | 20                       |
| Average                  | 2            | 0                | 2                      | 116            | 42                 | 1                    | 7                   | 166                      | -127                        | 39                       |
| Clubs                    |              |                  |                        |                |                    |                      |                     |                          |                             |                          |
| 2.8<br>2.4<br>2          |              |                  |                        |                |                    |                      |                     |                          |                             |                          |
| 1.6<br>1.2<br>0.8<br>0.4 | 2            | 2                | 3                      | 3              | 2                  | 2                    | 0 0                 | 1                        |                             |                          |